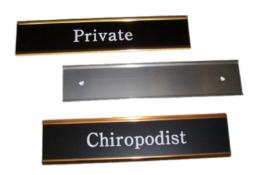

# Plaques, Signs & Directories

Plaques & Signs

Formed Acrylic Sign with interchangeable inserts

BLSP Name-plate holders

Small Name-plate holders

Aluminium Nameplates With engraved inserts

Doorsliders

**Building Directory** 

# Plaques, Signs & Directories

Product description:

Plaques & Signs available in ABS plastic, Aluminium, Brass & Stainless Steel in standard A5, A4 & A3 with option of wooden mounts; Bespoke service available: