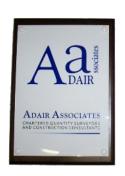

# Plaques, Signs & Directories

Plaques & Signs

Formed Acrylic Sign with interchangeable inserts

BLSP Name-plate holders

Small Name-plate holders

Aluminium Nameplates With engraved inserts

Doorsliders

**Building Directory** 

# Plaques, Signs & Directories

Product description:

Plaques & Signs available in ABS plastic, Aluminium, Brass & Stainless Steel in standard A5, A4 & A3 with option of wooden mounts; Bespoke service available: