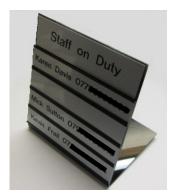

# Plaques, Signs & Directories

Plaques & Signs

Formed Acrylic Sign with interchangeable inserts

BLSP Name-plate holders

Small Name-plate holders

Aluminium Nameplates With engraved inserts

Doorsliders

**Building Directory** 

Also available are 'Print your own card insert' signs & 'in/out Doorsliders' Directories available off-the-shelf or made to order using standard nameplate holders or modular panel profiles;

Mode of fitting options:-