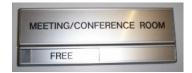

# Plaques, Signs & Directories

Plaques & Signs

Formed Acrylic Sign with interchangeable inserts

BLSP Name-plate holders

Small Name-plate holders

Aluminium Nameplates With engraved inserts

Doorsliders

**Building Directory** 

Also available are 'Print your own card insert' signs & 'in/out Doorsliders' Directories available off-the-shelf or made to order using standard nameplate holders or modular panel profiles;

Mode of fitting options:-