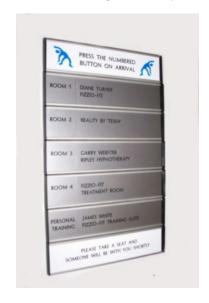

# Plaques, Signs & Directories

Plaques & Signs

Formed Acrylic Sign with interchangeable inserts

BLSP Name-plate holders

Small Name-plate holders

Aluminium Nameplates With engraved inserts

Doorsliders

**Building Directory** 

Also available are 'Print your own card insert' signs & 'in/out Doorsliders' Directories available off-the-shelf or made to order using standard nameplate holders or modular panel profiles;

Mode of fitting options:-