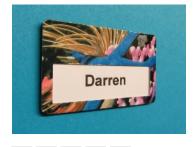

## Aluminium Badges

#### **DETAILS**

1.5mm Aluminium Window Badges Aluminium faced with plastic back Available in a variety of finishes and sizes with different window options. Various models available in rectangle only! Print Options: Screen-print, Sublimation & Full colour process Sizes: 73 x 35mm & 73 x 44mm with different window size options MOQ of 25 units for screen print & 10 units for sublimation & Full colour process!

# Aluminium Window Badges