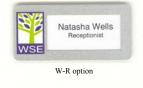

D. 66 x 42mm Rectangle/ window options of 11mm & 18mm

E. 74 x 33mm Rectangle/ window option of 11mm only Aluminium

F. 73 x 35mm Rectangle/ window options of 12mm & 19mm

G. 73 x 35mm Rectangle/ window option of 46mm by 22mm (W-R/W-L)