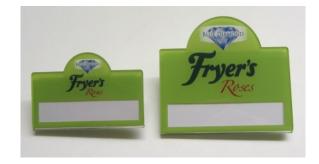

## PVC Window Badges

1.5mm PVC Window in Rectangular format Reverse printed for a scratch resistant finish Various models available in rectangle only! Print Options: Screen-print & Full colour process Sizes: Various with various window size options! MOQ of 50 units!

### Window Badges

Product description: Available in either PVC, Acrylic or Aluminium in various finishes in rectangle format only. All window badges have quick & easy nametag interchange facility and are supplied with card inserts in A4 perforated format so that you can generate your own inserts. For the aluminium badges a clear acetate is also supplied to help stop the card from getting grubby. An outline template can be provided for the inserts in word format to hopefully aid you (some adjustments may be required due to individual printer default settings).